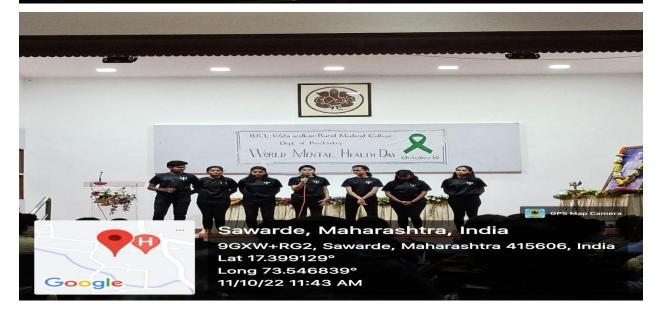

During this Programme, total 105 students were participated. Ms. Shivani Mate Clinical instructor welcomed all the students and teachers of this programme and also given brief introduction regarding programme.