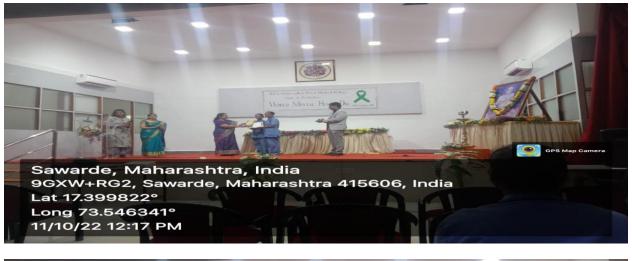

### AGENDA OF THE PROGRAMME

| SR.<br>NO. | PARTICULAR'S                                   | TIME                 |
|------------|------------------------------------------------|----------------------|
| 1          | Lamp Lighting                                  | 10:00 am to 10:15am  |
| 2          | Welcome to guest and felicitation              | 10:15am to10.30 am   |
| 3          | Speech by Chief Guest & Speaker Dr. Atul Dhage | 10.30 am to 11.15 am |
| 4          | Role play                                      | 11.15am to 11.45am   |
| 5          | Prize distribution                             | 11.45 am to 12.45pm  |
| 6          | Vote of thanks                                 | 12.45pm to 1:00pm    |