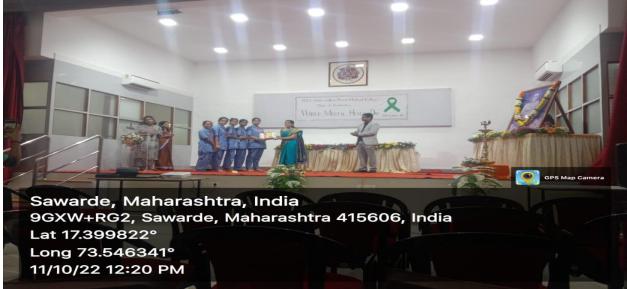

### AGENDA OF THE PROGRAMME

| SR.<br>NO. | PARTICULAR'S                                   | TIME                 |
|------------|------------------------------------------------|----------------------|
| 1          | Lamp Lighting                                  | 10:00 am to 10:15am  |
| 2          | Welcome to guest and felicitation              | 10:15am to10.30 am   |
| 3          | Speech by Chief Guest & Speaker Dr. Atul Dhage | 10.30 am to 11.15 am |
| 4          | Role play                                      | 11.15am to 11.45am   |
| 5          | Prize distribution                             | 11.45 am to 12.45pm  |
| 6          | Vote of thanks                                 | 12.45pm to 1:00pm    |