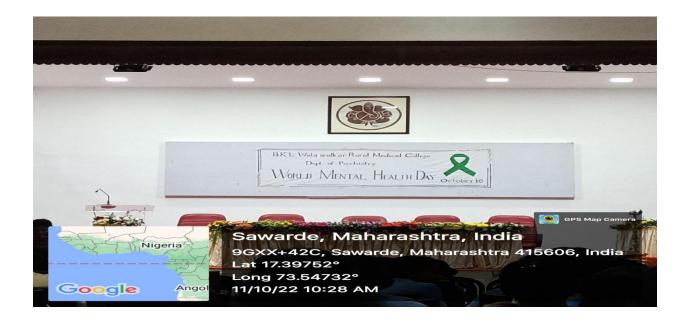

# Theme: "Making mental health & well-being for all a global priority" REPORT

Samarth Nursing College, Dervan, has organized World Mental Health Day Programe report Under The guidance of principal Mr. Babasaheb Bhutkar Samarth Nursing College, Dervan. on 11 Oct.2022. The programme was inaugurated at 10:00am by the Mr. Babasaheb Bhutkar Principal. The Principal has discussed the objectives and important of the programme.

During this Programme, total 105 students were participated. Ms. Shivani Mate Clinical instructor welcomed all the students and teachers of this programme and also given brief introduction regarding programme.