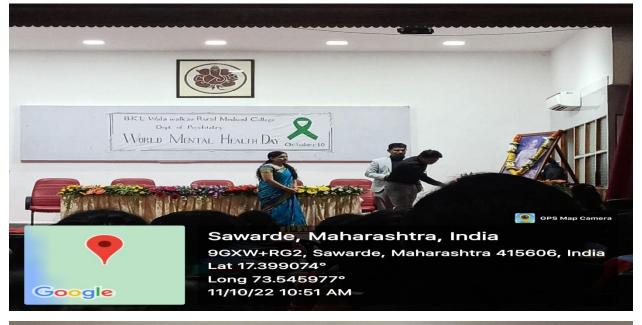

After that our programme Chif Guest & speaker Dr. Atul Dhage sir delivered speech on Mental health & educational guidance.

As attend teachers was Mrs. Varsha Khambe, Mr. Jeevan Deshmukh, Mr.Masthan Kishore, Mr. Pradnesh Jangam, Mr. Amol Sable, Mrs. Sneha Kolekar, Ms.Shobha Pardhi, Ms.Bhagyashri Lingayat, Ms.Shivani Mate, Ms. Shraddha Lane, Mr. Akshay Waghmare and the students was divided under respective teacher's.

The thanked all the faculties and students to participate in the programme with grand success.

**Sign of Principal** 