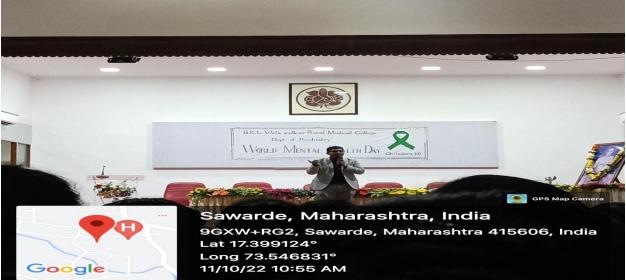

After that our programme Chif Guest & speaker Dr. Atul Dhage sir delivered speech on Mental health & educational guidance.

As attend teachers was Mrs. Varsha Khambe, Mr. Jeevan Deshmukh, Mr.Masthan Kishore, Mr. Pradnesh Jangam, Mr. Amol Sable, Mrs. Sneha Kolekar, Ms.Shobha Pardhi, Ms.Bhagyashri Lingayat, Ms.Shivani Mate, Ms. Shraddha Lane, Mr. Akshay Waghmare and the students was divided under respective teacher's.