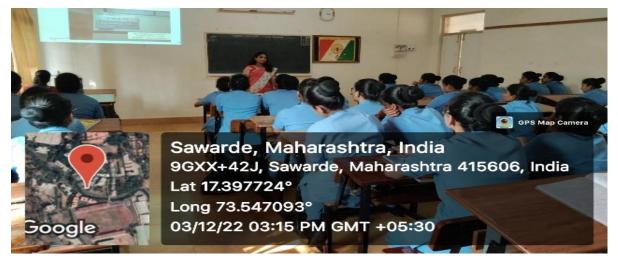

During this Programme, total 236 students were participated. Ms. Shivani Mate Clinical instructor welcomed all the students and teachers of this programme and also given brief introduction regarding programme.

After that our programme Chif Guest & speaker Mrs. Priyanka Shirke delivered speech on HIV/AIDS Disease & educational guidance.

**Basic BSc. Nursing 2<sup>nd</sup> Year** 

GNM 1st Year (2021-2022) & GNM 2nd Year