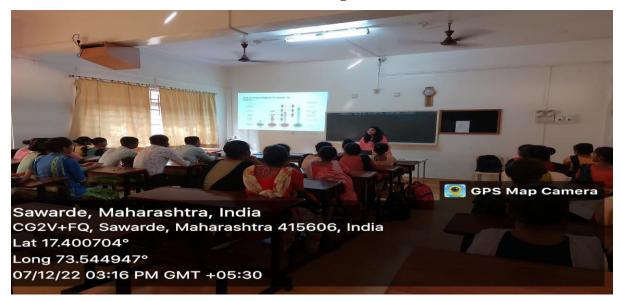

#### **Basic BSc. Nursing 4th Year**

As attend teachers was Mrs. Varsha Khambe, Mr. Pradnesh Jangam, Mrs. Sneha Kolekar, Ms. Shobha Pardhi, Ms. Bhagyashri Lingayat, Ms. Shweta Ghag, Ms. Yogita Vyawahare, Ms. Shivani Mate, Ms. Shraddha Lane, Mr. Ravi Yadav, Ms. Neha More and the students was divided under respective teachers.