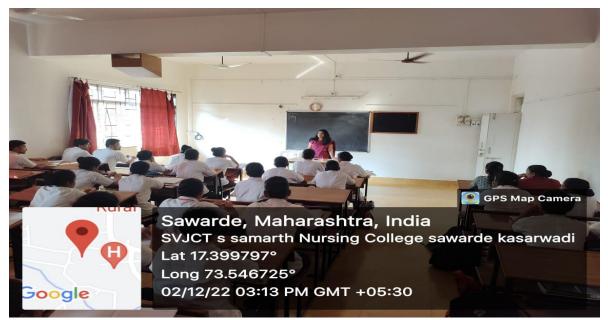

#### REPORT

Samarth Nursing College, Dervan, has organized World AIDS Day Programe report under the guidance of principal Mr. Babasaheb Bhutkar Samarth Nursing College, Dervan. on 2<sup>nd</sup> December, 2022 to 7<sup>th</sup> December, 2022. The programme was inaugurated at 2:00pm by the Mr. Babasaheb Bhutkar Principal Samarth Nursing College, Dervan. The principal has discussed the objectives and important of the programme.

During this Programme, total 236 students were participated. Ms. Shivani Mate Clinical instructor welcomed all the students and teachers of this programme and also given brief introduction regarding programme.

After that our programme Chif Guest & speaker Mrs. Priyanka Shirke delivered speech on HIV/AIDS Disease & educational guidance.

**Basic BSc. Nursing 2<sup>nd</sup> Year** 

GNM 1st Year (2021-2022) & GNM 2nd Year